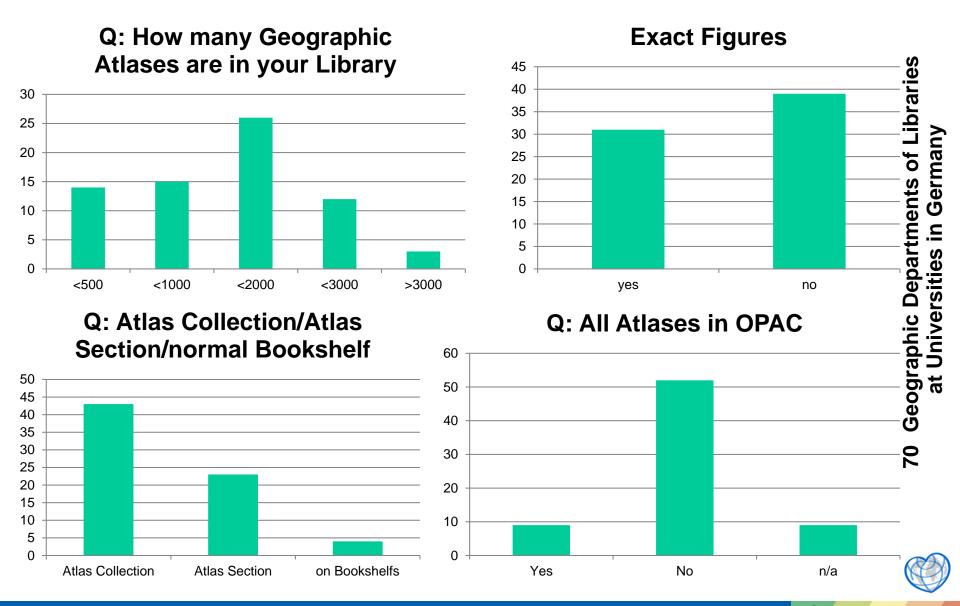

#### **Searching for a National Atlases**

- no information but bibliographic data (MARC Notation)
- hard to find because one often don't even know the title to look for e.g.
  - Magyarorszag Nemzeti Atlasza (Hungary)
  - Atlasul Republicii Romania (Romania)
- Lack of information on topics, size, types of maps etc.
- Lack of images, sample pages
- Lack of additional material related to the atlas project e.g. website, publications on the specific atlas
- there is no comprehensive National Atlas Database in existence covering these issues