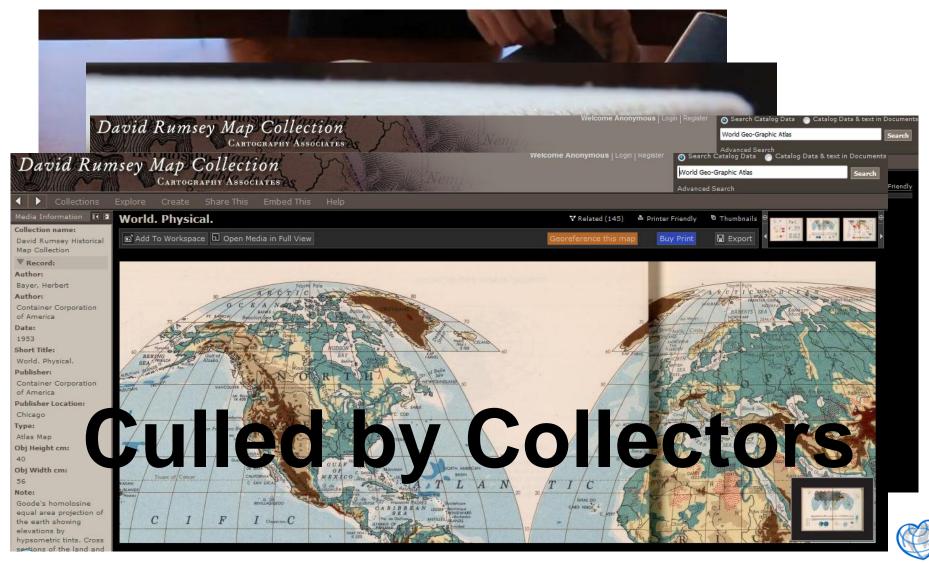

### Google Books Library Project

London, Published by Longman, Hurst, Res, Orme, Brown & Green, Rubernoster Row, 1824.

Herbert Bayer (ed.) 1953: World Geo-Graphic Atlas

Herbert Bayer (ed.) 1953: World Geo-Graphic Atlas

### Herbert Bayer (ed.) 1953: World Geo-Graphic Atlas