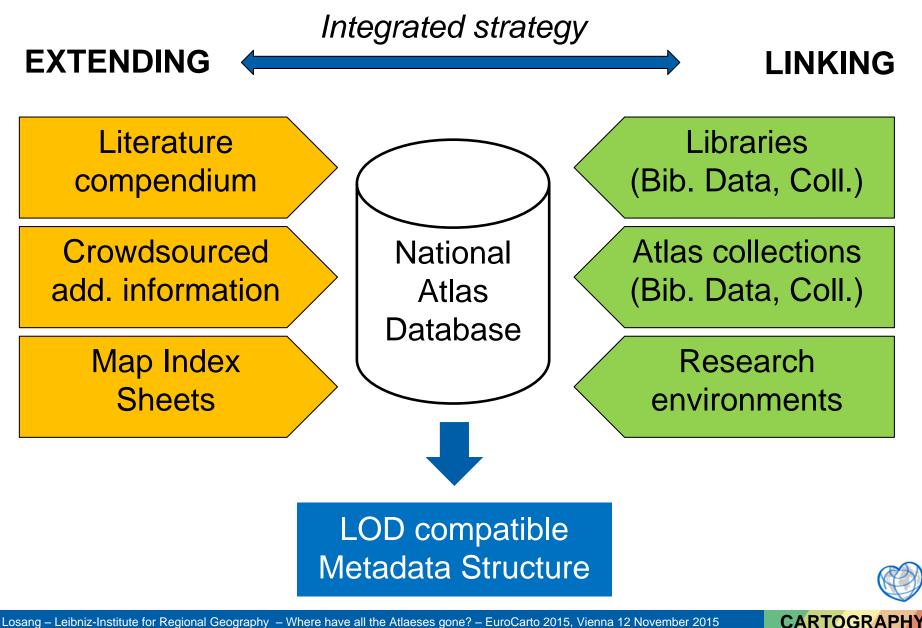

#### **National Atlas Database**

# From database to information system – questions and requirements

- How to deal with national atlases that normally being primarily treated as regional atlases (Nationality Atlas)?
- Providing high or at least medium resolution scans of the atlases
- Add information on the projects context (funding, sponsorship)
- Option to add comments and add in Information (registered ins Internet. Allerdings meist nur nach Online-Version oder als Projektbeschreibung. USERS)

Dieser Bereich von nationalatlas.de möchte einen Überblick über aktuelle und vergangene National-

Die erfassten Bestände erschließen sich

- Add information where the atlas can be used physically vol-Ausgaben auch elektronische (CD/DVD) und Onlineausgaben vorgestellt, und verlinkt werden. (linking library entries/information)

Das Archiv umfasst neben weiterführender Informationen zum Thema Nationalatlanten eine ständig er-

- Add specific (cascading) filters for searching the database

CARTOGRAF