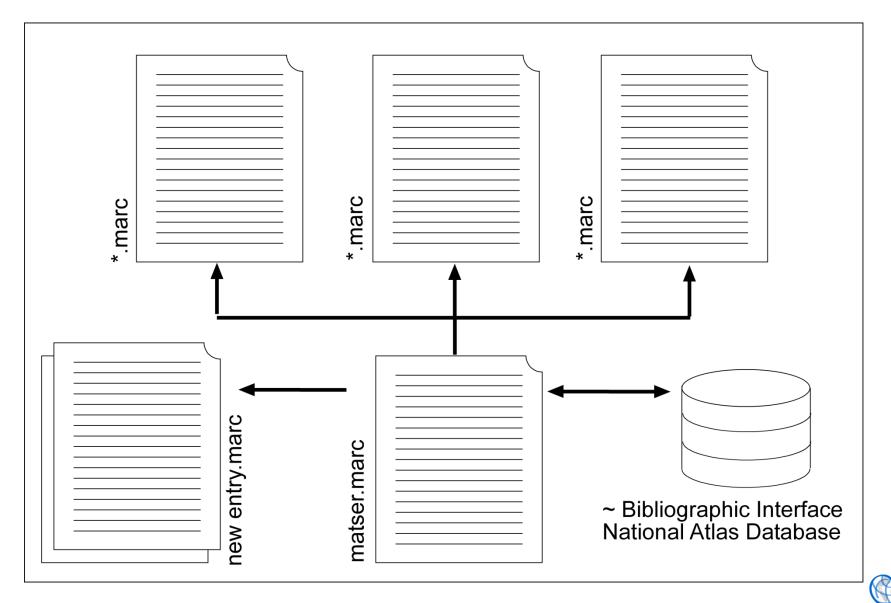

Atlases. lcgft United States Massachusetts. naf Geological Survey (U.S.) Library of Congress Geography and Map Division Washington, D.C. 20540-4650 USA dcu g3760m gct00315 http://hdl.loc.gov/loc.gmd/g3760m.gct00315 c GMD/CT ammem GMD/GNRLMAP ammem 20131112

Massachusetts. Topographical Survey Commission.

Atlas of Massachusetts / from topographical surveys made in cooperation by the United States Geological Survey and the Commissioners of the Commonwealth, 1864-1888 ; United States Geological Survey

Atlas of Massachusetts, 1884-1890

Preliminary edition, subject to correction.

Boston : Published by the Commission at its Office,1890.

#### Metadata standards – be part of the system





#### Metadata standards – be part of the system





#### Metadata standards – be part of the system





#### Metadata standards – complement the system



RDA: Resource Description and Access is the new standard for resource description and access designed for the digital world.

RDA provides a comprehensive set of guidelines and instructions on resource description and access covering all types of content and media.

RDA can be linked to different standards via interface, thus open up meta data management to external services.

RDA is compatible to MARC21 and will replace/complement this standard over the next five years.

#### Metadata standards – complement the system



#### "Data Harvesting" - JSTOR-API

| JSTOR HOME SEARCH BROWSE MyJSTOR