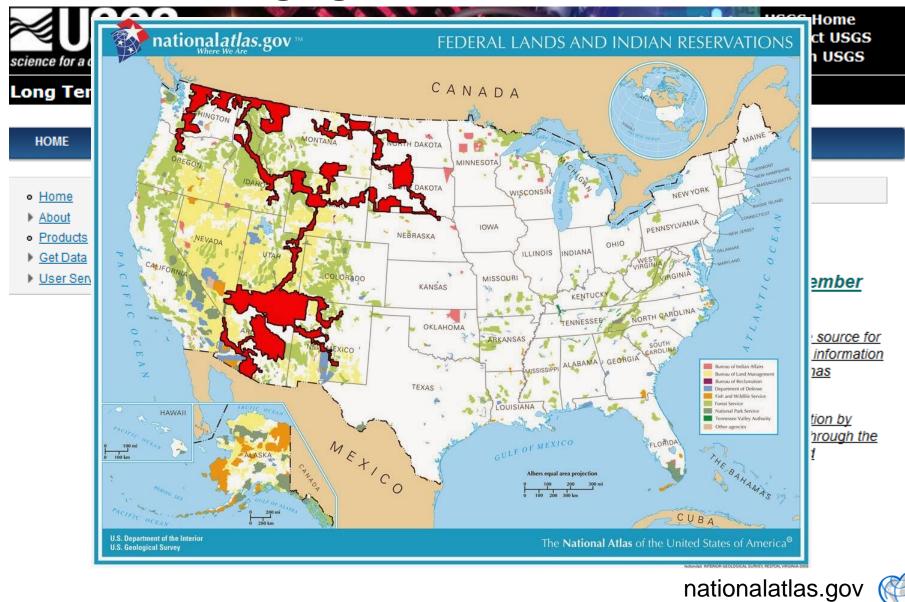

### Long Term Archive

| HOME                                                              | ABOUT | PRODUCTS                                                                                       | GET DATA | USER SERVICES |                                                 |  |  |
|-------------------------------------------------------------------|-------|------------------------------------------------------------------------------------------------|----------|---------------|-------------------------------------------------|--|--|
| • <u>Home</u>                                                     |       | <u>Home</u>                                                                                    |          |               |                                                 |  |  |
| • <u>About</u>                                                    |       | National                                                                                       | Atlac    |               |                                                 |  |  |
| Products     Cot Data                                             |       | National Atlas                                                                                 |          |               |                                                 |  |  |
| <ul> <li><u>Get Data</u></li> <li><u>User Services</u></li> </ul> |       | <u>Announcement - The National Atlas Was Removed from Service September</u><br><u>30, 2014</u> |          |               |                                                 |  |  |
|                                                                   |       |                                                                                                |          |               | The National Map to provide a single source for |  |  |

from the U.S. Geological Survey (USGS) National Geospatial Program. USGS budget austerity has compelled the prioritization of civilian mapping and the consolidation of core investments.

<u>USGS will continue its long history of providing topographic maps and other geographic information by</u> <u>offering a range of scales and layers of geospatial information on its National Map Viewer and through the</u> <u>US Topo product. As a result of the conversion to an integrated single source for geospatial and</u> <u>cartographic information, nationalatlas.gov was removed from service on September 30, 2014.</u>