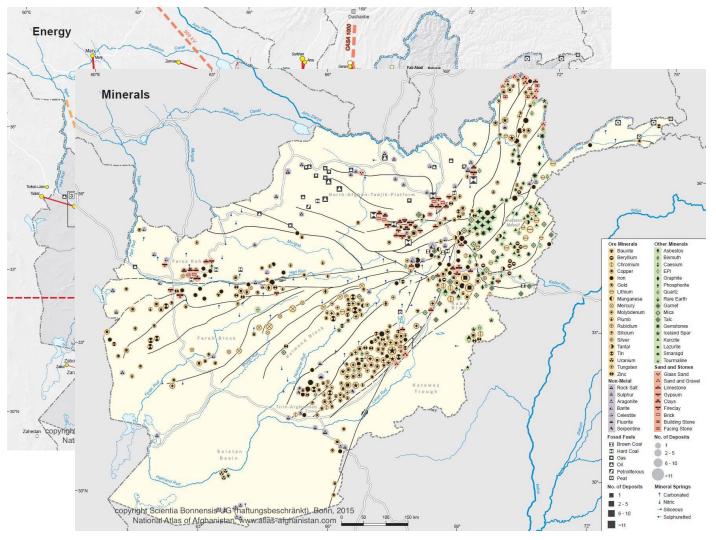

### developed by the students and faculty at Calvin College, Grand Rapids, Mich.

National Atlas of Afghanistan

National Atlas of Afghanistan

### CARTOGRAPHY

National Atlas of Afghanistan