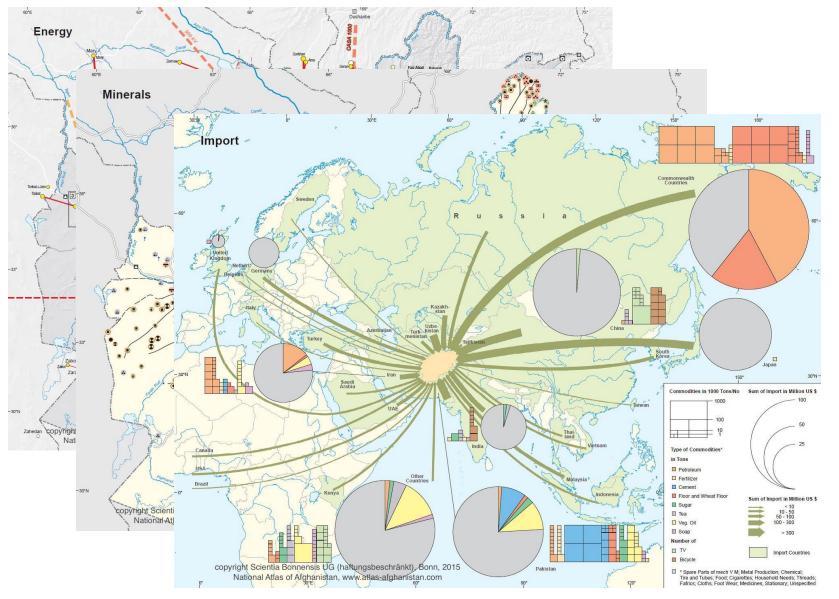

### developed by the students and faculty at Calvin College, Grand Rapids, Mich.

National Atlas of Afghanistan

National Atlas of Afghanistan

### CARTOGRAPHY

National Atlas of Afghanistan