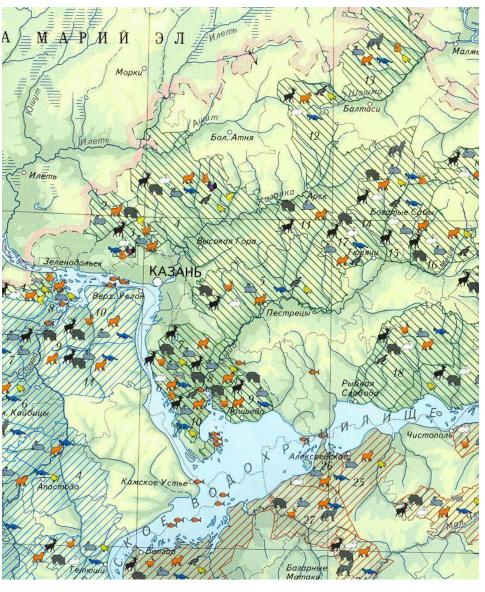

### Herbert Bayer (ed.) 1953: World Geo-Graphic Atlas

Atlas of the Republik of Tartastan