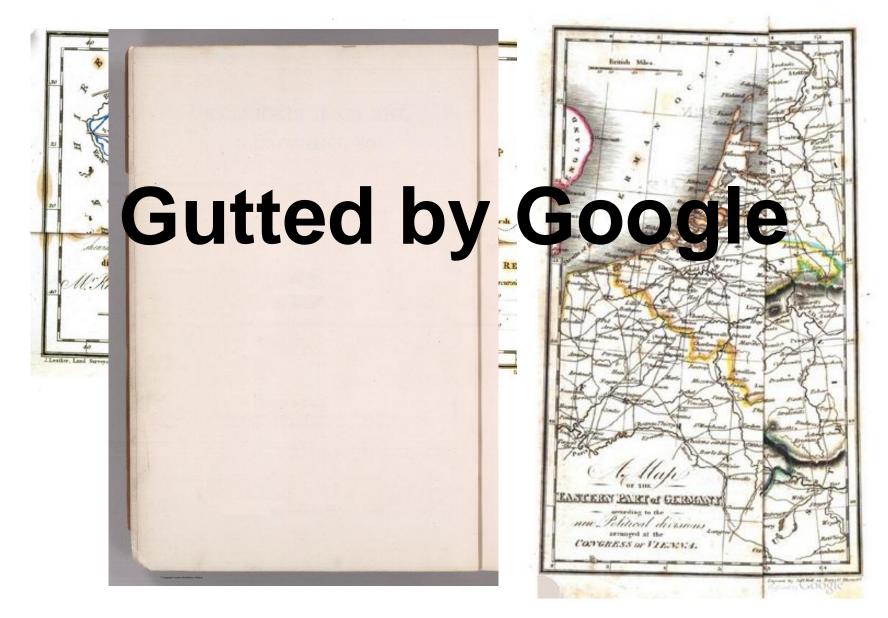

### Google Books Library Project

London, Published by Longman, Hurst, Res, Orme, Brown & Green, Rubernoster Row, 1824.

Herbert Bayer (ed.) 1953: World Geo-Graphic Atlas

Herbert Bayer (ed.) 1953: World Geo-Graphic Atlas