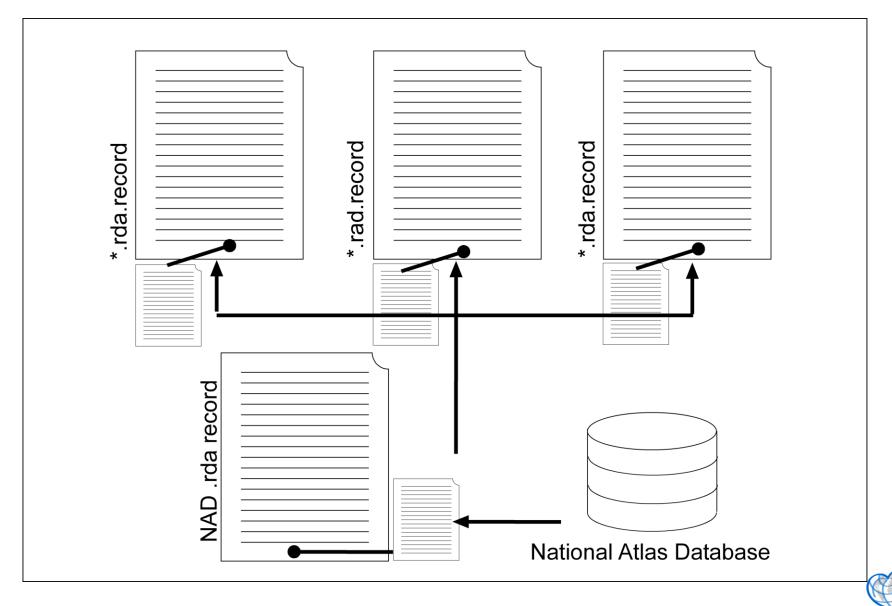

#### **Searching for a National Atlases**

- no information but bibliographic data (MARC Notation)
- hard to find because one often don't even know the title to look for e.g.
  - Magyarorszag Nemzeti Atlasza (Hungary)
  - Atlasul Republicii Romania (Romania)
- Lack of information on topics, size, types of maps etc.
- Lack of images, sample pages
- Lack of additional material related to the atlas project e.g. website, publications on the specific atlas
- there is no comprehensive National Atlas Database in existence covering these issues

#### **National Atlas Database**

#### Nationalatlanten Datenbank

Im Zeitalter der Digitalisierung finden nach und nach auch die Nationalatlanten und Karten ihren Weg ins Internet. Allerdings meist nur nach Online-Version oder als Projektbeschreibung.

Dieser Bereich von **nationalatlas.de** möchte einen Überblick über aktuelle und vergangene Nationalatlasprojekte geben. Vorerst auf der Basis der Atlantensammlung der <u>Geographischen Zentralbiblio-</u> <u>thek</u> am <u>Leibniz-Institut für Länderkunde</u> entsteht hier eine Atlasdatenbank, in der neben den Print-Ausgaben auch elektronische (CD/DVD) und Onlineausgaben vorgestellt, und verlinkt werden.