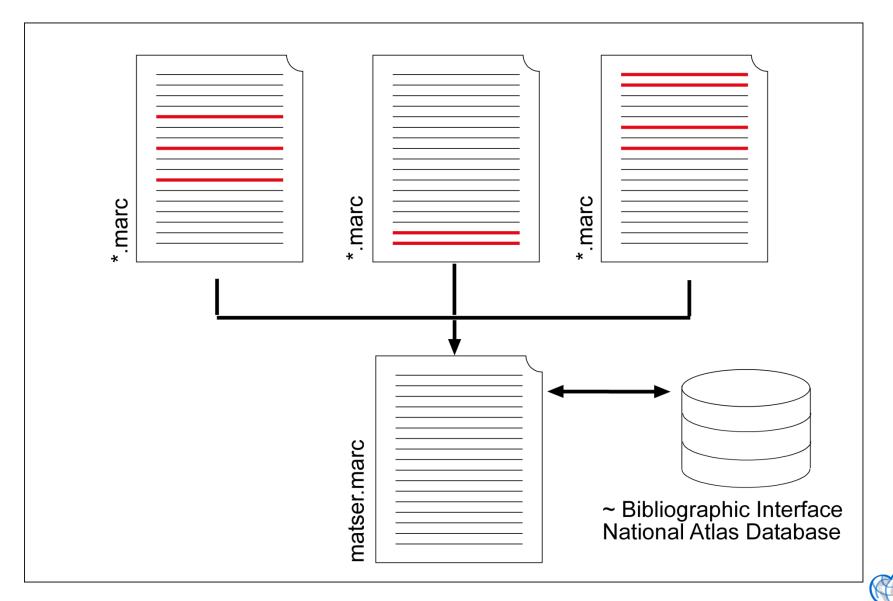

er image. Massachusetts Maps. Topographic maps. lcgft Atlases. lcgft United States Massachusetts. naf Geological Survey (U.S.) Library of Congress Geography and Map Division Washington, D.C. 20540-4650 USA dcu g3760m gct00315 http://hdl.loc.gov/loc.gmd/g3760m.gct00315 c GMD/CT ammem GMD/GNRLMAP ammem 20131112

Massachusetts. Topographical Survey Commission.

Atlas of Massachusetts / from topographical surveys made in cooperation by the United States Geological Survey and the Commissioners of the Commonwealth, 1864-1888 ; United States Geological Survey

Atlas of Massachusetts, 1884-1890

Preliminary edition, subject to correction.

Boston : Published by the Commission at its Office,1890.

#### Metadata standards – be part of the system





#### Metadata standards – be part of the system





#### Metadata standards – be part of the system





#### Metadata standards – complement the system



RDA: Resource Description and Access is the new standard for resource description and access designed for the digital world.

RDA provides a comprehensive set of guidelines and instructions on resource description and access covering all types of content and media.

RDA can be linked to different standards via interface, thus open up meta data management to external services.

RDA is compatible to MARC21 and will replace/complement this standard over the next five years.

#### Metadata standards – complement the system



#### "Data Harvesting" - JSTOR-API

| JSTOR HOME SEARCH BROWSE MyJSTOR